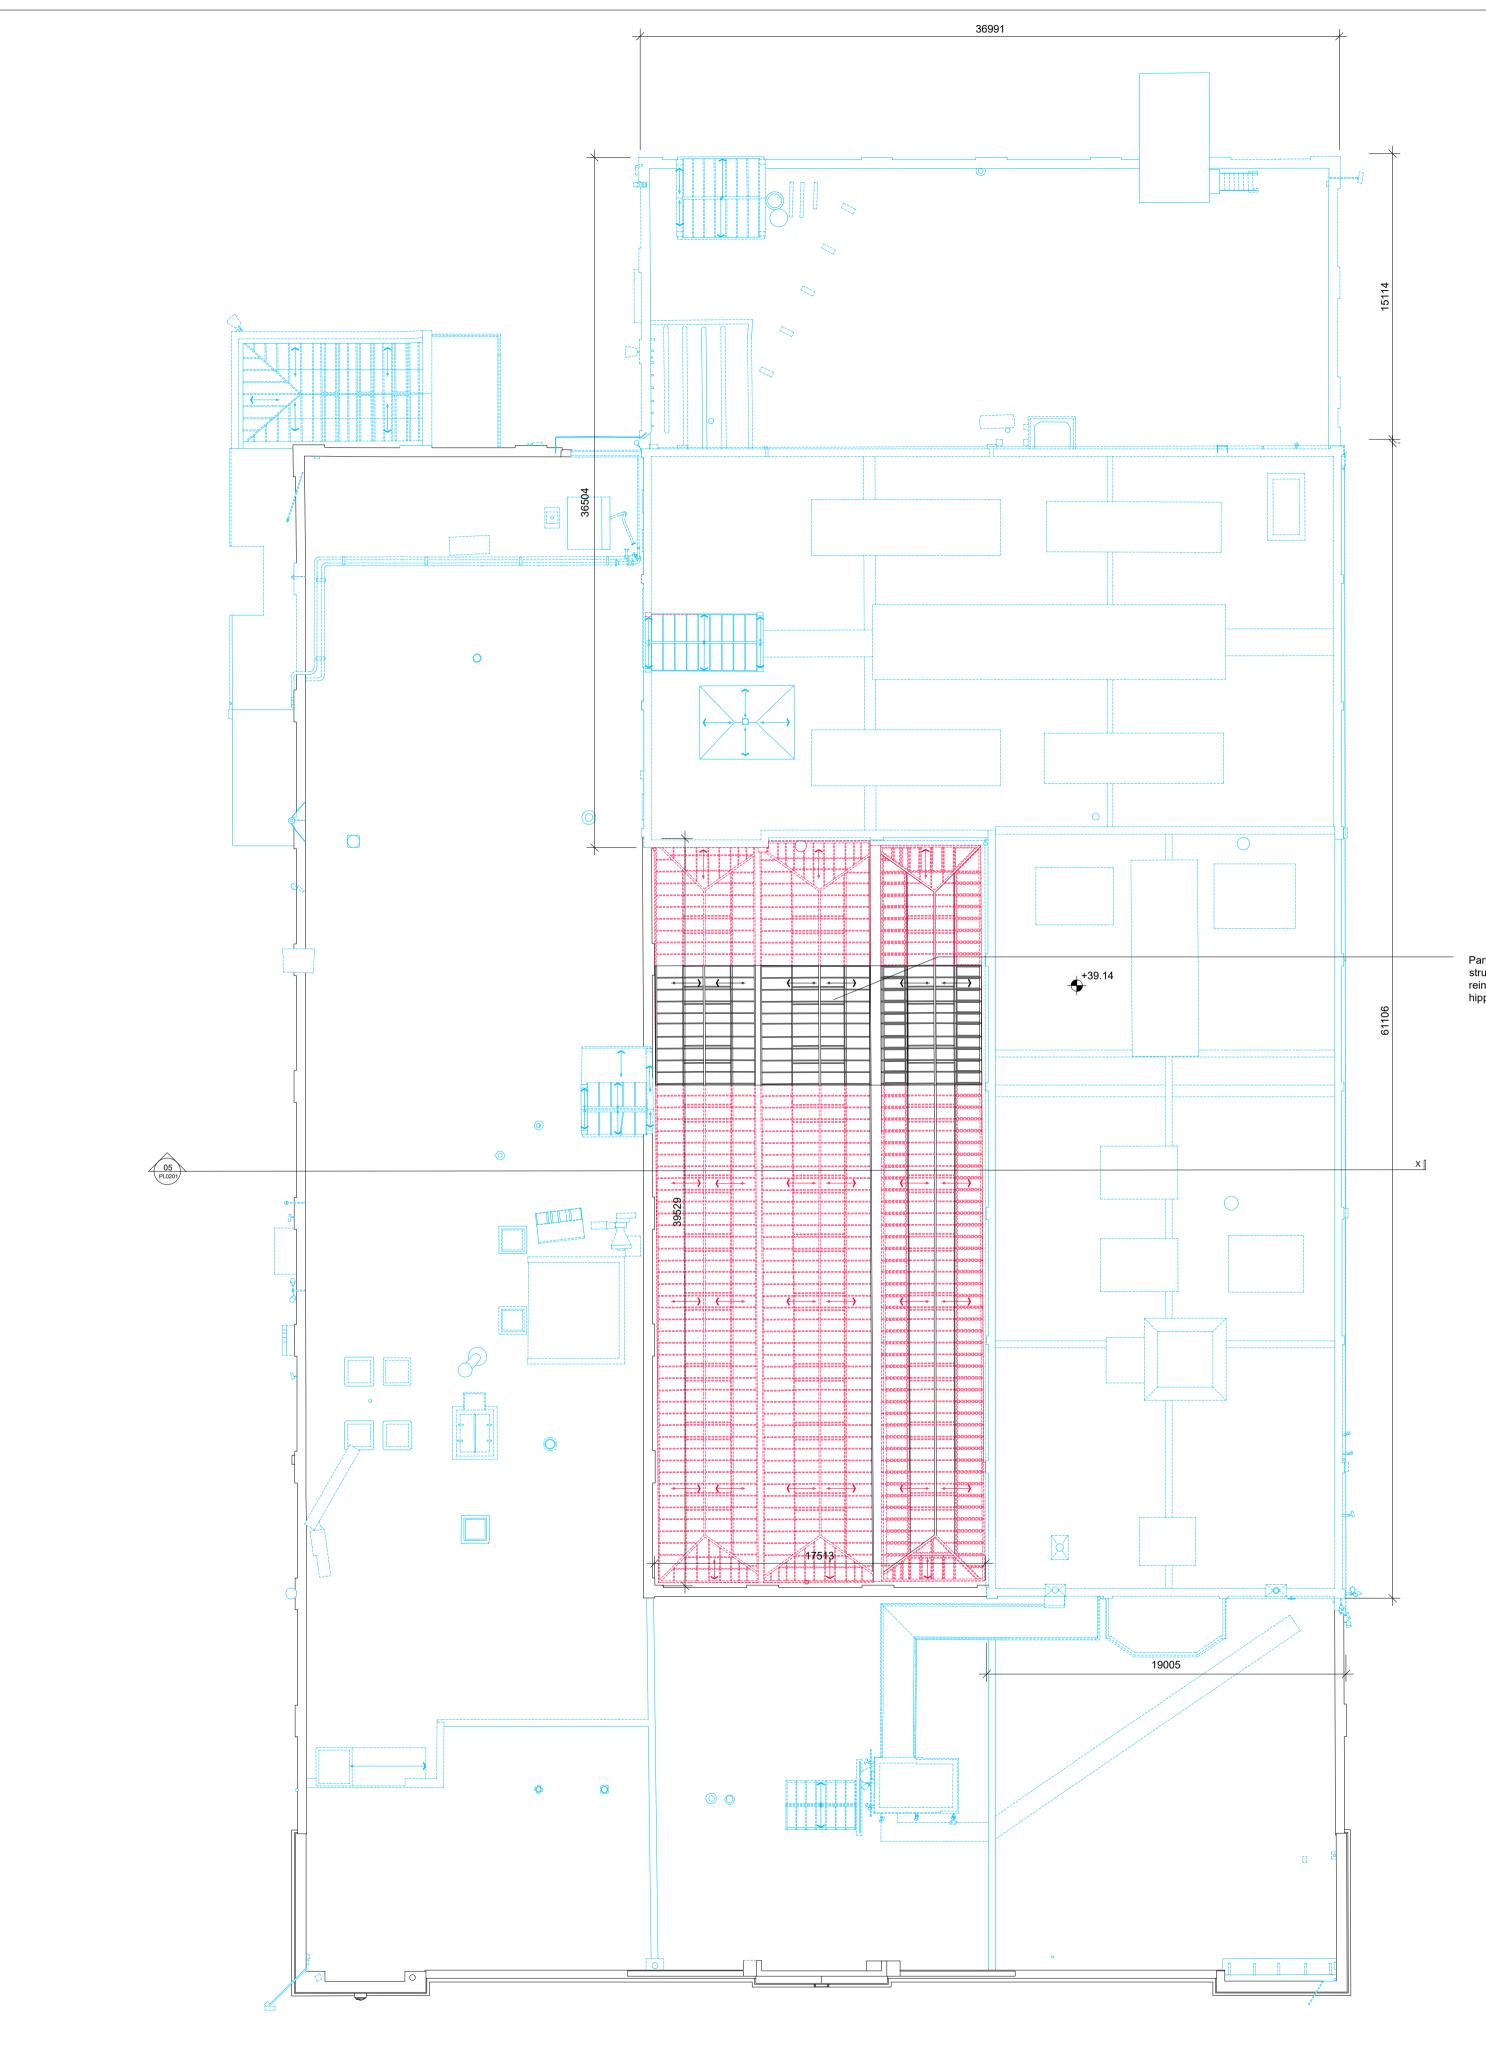

01 ROOF PLA PL0102 SCALE 1:200

ROOF PLAN PLAYER WILLS FACTORY

Part of original glazed steel structure to be replicated and reinstated using matching hipped-form and profile.

NOTE ALL DIMENSIONS TO BE CHECKED ON SITE NO DIMENSIONS TO BE SCALED FROM THIS DRAWING THIS DRAWING IS TO BE READ IN CONJUNCTION WITH RELEVANT CONSULTANTS DRAWINGS

#### **DEMOLITION LEGEND** ORIGINAL FABRIC PROPOSED FOR **REMOVAL** Structural fabric from the original 1924 Factory proposed for careful removal in accordance with conservation specifications

NON-ORIGINAL FABRIC PROPOSED FOR REMOVAL

### NON-LOAD BEARING WALLS AND DOORS PROPOSED FOR REMOVAL

ORIGINAL FABRIC PROPOSED FOR REMOVAL Structural slabs required to be removed to alow for new structures to be constructed or new slab to be infilled.

Structure to be retained